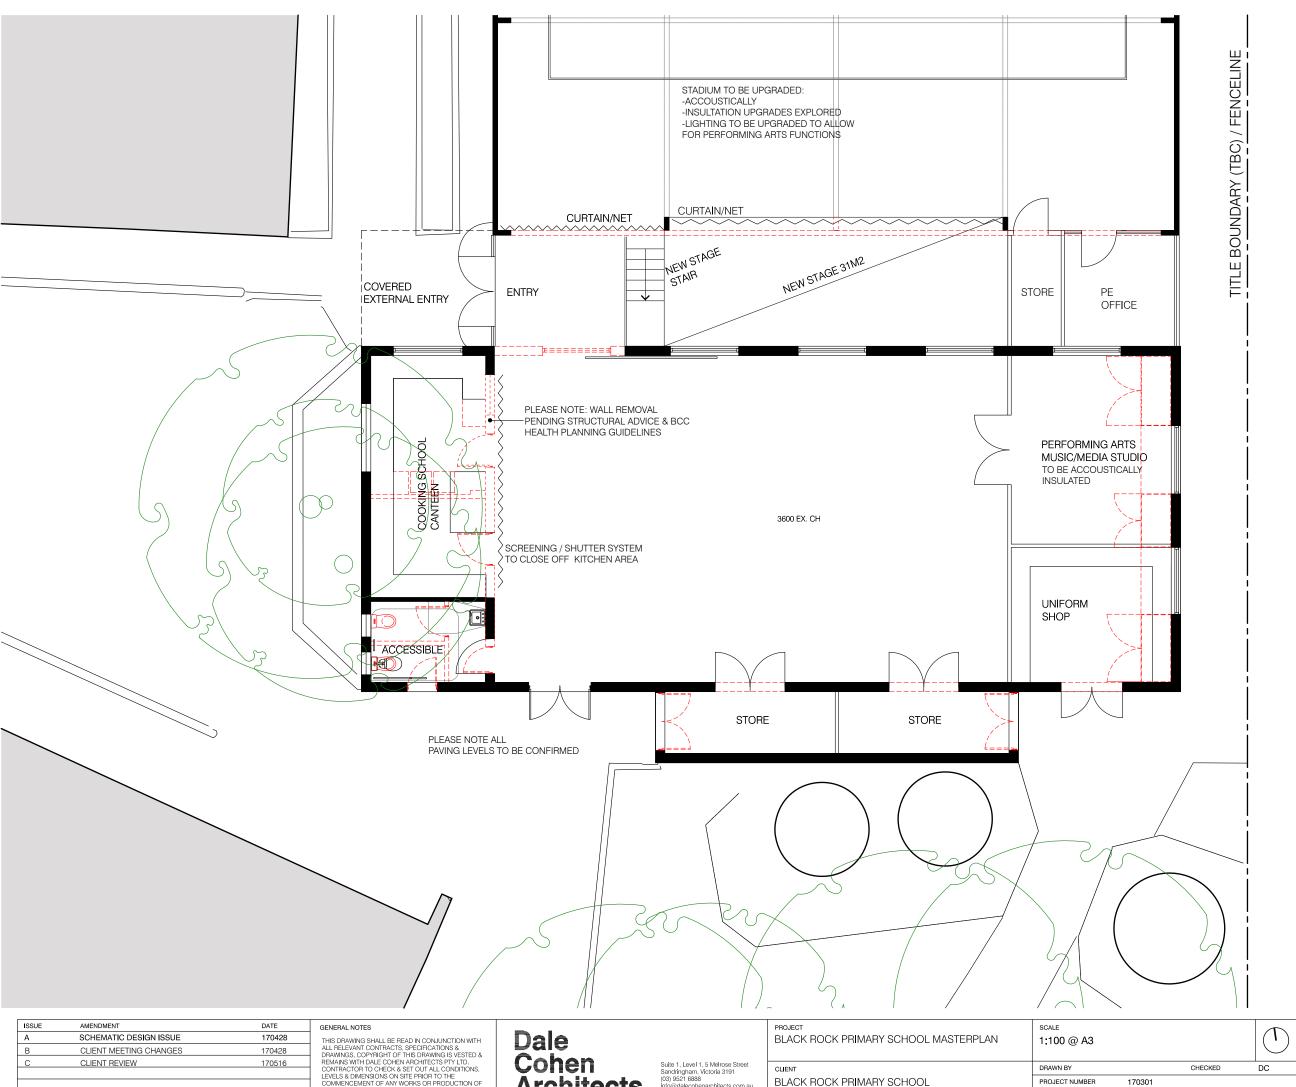

| IOOOL | AMENDMENT              | DATE   |
|-------|------------------------|--------|
| Α     | SCHEMATIC DESIGN ISSUE | 170428 |
| В     | CLIENT MEETING CHANGES | 170428 |
| С     | CLIENT REVIEW          | 170516 |
|       |                        |        |
|       |                        |        |

THIS DRAWING SHALL BE READ IN CONJUNCTION WITH ALL RELEVANT CONTRACTS, SPECIFICATIONS & DRAWINGS, COPYRIGHT OF THIS DRAWING IS VESTED & REMAINS WITH DALE COHEN ARCHITECTS PTY LTD. CONTRACTOR TO CHECK & SET OUT ALL CONDITIONS, LEVELS & DIMENSIONS ON SITE PRIOR TO THE COMMENCEMENT OF ANY WORKS OR PRODUCTION OF ANY SHOP DRAWINGS, DO NOT SCALE OFF DRAWINGS,

Dale Cohen Architects

Suite 1, Level 1, 5 Melrose Street Sandringham, Victoria 3191 (03) 9521 6888 info@dalecohenarchitects.com.au dalecohenarchitects.com.au

A-CD-02

DATE

APRIL 2017

DRAWING NAME PROPOSED SOUTH PART FLOOR PLAN DRAWING NUMBER ISSUE